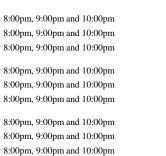

## 5 on 5 Basketball

Entries Due: Wednesday, December 2 Play Begins: Tuesday, January 19

Leagues:

Women's Men's Competitive Men's Competitive Men's Competitive

Women's

Women's

Men's Competitive Men's Competitive