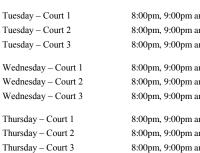

## 5 on 5 Basketball

Entries Due: Wednesday, December 2 Play Begins: Tuesday, January 19

Leagues:

Women's Men's Competitive Men's Competitive Men's Competitive

Women's

Women's

Men's Competitive Men's Competitive