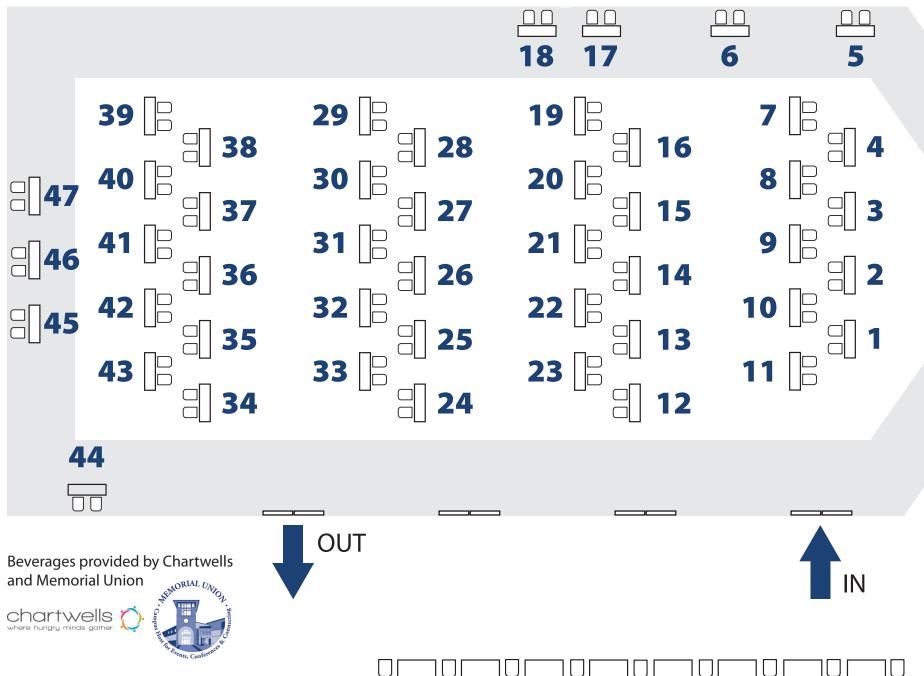

## **Majors and Minors Fair Map**

(see back of map for numbered list of tables)

Washburn A/B

## **Table Numbers and Departments/Programs**

| 1  | English                                   | 25 | Family & Human Services                               |
|----|-------------------------------------------|----|-------------------------------------------------------|
| 2  | History                                   | 26 | Criminal Justice                                      |
| 3  | Modern Languages                          | 27 | Allied Health Department                              |
| 4  | Art                                       | 28 | Social Work                                           |
| 5  |                                           | 29 | School of Business MBA & MAcc Programs                |
| 6  |                                           | 30 | School of Business                                    |
| 7  | Mass Media                                | 31 | Apeiron                                               |
| 8  | Communication Studies                     | 32 | University Honors Program                             |
| 9  | Integrated Studies & General Studies      | 33 | Aleshire Center for Leadership & Community Engagement |
| 10 | Interdisciplinary minors                  | 34 | School of Law                                         |
| 11 | Information Literacy                      | 35 |                                                       |
| 12 | Philosophy & Religious Studies Museum     | 36 |                                                       |
| 13 | and Curatorial Studies Minor Computer     | 37 |                                                       |
| 14 | Information Science                       | 38 | Study Abroad                                          |
| 15 | Physics and Astronomy, Engineering        | 39 | Study Abroad                                          |
| 16 | Mathematics and Statistics                | 40 | Study Abroad                                          |
| 17 | Chemistry                                 | 41 | Study Abroad                                          |
| 18 |                                           | 42 | Study Abroad                                          |
| 19 | Education                                 | 43 | Study Abroad                                          |
| 20 |                                           | 44 | Study Abroad                                          |
| 21 | Political Science & Public Administration | 45 | Study Abroad                                          |
| 22 | Psychology                                | 46 | Study Abroad                                          |
| 23 | Sociology & Anthropology                  | 47 | Study Abroad                                          |
| 24 | School of Nursing                         |    |                                                       |