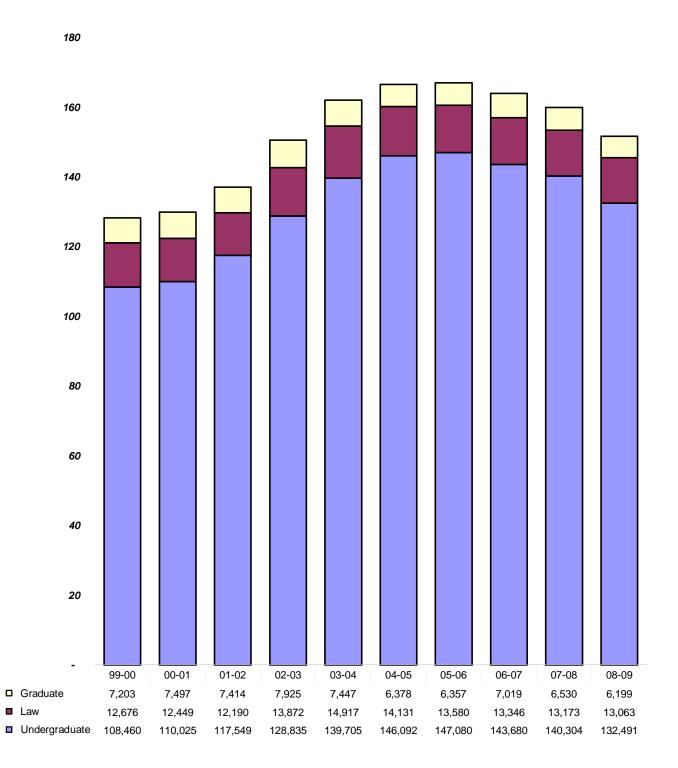

#### Student Credit Hour Cost Analysis Fiscal Year 2008 - 2009 and Comparisons

An analysis of total student credit hours, including summer sessions, for five (5) years, the instructional cost per credit hour and total cost per credit hour, is as follows:

|                                           |                |                |                |                | 10-Yr<br>5-Year Trend & |
|-------------------------------------------|----------------|----------------|----------------|----------------|-------------------------|
|                                           | 2004-2005      | 2005-2006      | 2006-2007      | 2007-2008      | 2008-2009 Trend Average |
| Student Credit Hours                      |                |                |                |                | <u></u>                 |
| Undergraduate                             |                |                |                |                |                         |
| Fall Semester                             | 71,123.0       | 70,906.0       | 70,352.0       | 68,021.0       | 64,375.0                |
| Spring Semester                           | 65,393.0       | 66,406.0       | 64,610.0       | 62,809.0       | 59,515.0                |
| Summer Session                            | 9,576.0        | 9,768.0        | 8,718.0        | 9,474.0        | 8,601.0                 |
| Total                                     | 146,092.0      | 147,080.0      | 143,680.0      | 140,304.0      | 132,491.0               |
| Law                                       |                |                |                |                |                         |
| Fall Semester                             | 6,835.0        | 6,592.0        | 6,540.0        | 6,547.0        | 6,224.0                 |
| Spring Semester                           | 6,397.0        | 6,135.0        | 5,800.0        | 5,659.0        | 5,699.0                 |
| Summer Session                            | 899.0          | 853.0          | 1,006.0        | 967.0          | 1,140.0                 |
| Total                                     | 14,131.0       | 13,580.0       | 13,346.0       | 13,173.0       | 13,063.0                |
| Graduate (1)                              |                |                |                |                |                         |
| Fall Semester                             | 2,729.0        | 2,662.0        | 2,897.0        | 2,730.0        | 2,602.0                 |
| Spring Semester                           | 2,688.0        | 2,663.0        | 2,660.0        | 2,682.0        | 2,502.0                 |
| Summer Session                            | 961.0          | 1,032.0        | 1,462.0        | 1,118.0        | 1,095.0                 |
| Total                                     | 6,378.0        | 6,357.0        | 7,019.0        | 6,530.0        | 6,199.0                 |
| Total Credit Hours                        | 166,601.0      | 167,017.0      | 164,045.0      | 160,007.0      | 151,753.0               |
| Credit Hours Cost                         |                |                |                |                |                         |
| Instruction                               | \$ 181.59      | \$ 184.14      | \$ 189.07      | \$ 209.38      | \$ 230.78               |
| Research & public service                 | 14.23          | 15.15          | 15.85          | 16.65          | 18.53                   |
| Academic support                          | 43.16          | 52.70          | 63.91          | 63.71          | 69.65                   |
| Student services<br>Institutional support | 37.10<br>37.00 | 38.20<br>40.41 | 41.43<br>35.68 | 42.87<br>36.27 | 46.90                   |
| Maintenance of plant                      | 33.74          | 36.27          | 38.19          | 42.40          | 48.00                   |
| Transfers                                 | 49.64          | 33.36          | 26.12          | 2.03           | 8.73                    |
| Total                                     | \$ 396.47      | \$ 400.23      | \$ 410.24      | \$ 413.30      | \$ 461.06               |
|                                           |                |                |                |                |                         |

The total decrease in student credit hours in 2008-2009 compared with the prior fiscal year was 5.2%. Undergraduate credit hours decreased by 5.6%; Law credit hours decreased by .8%; and Graduate credit hours decreased by 5.1%.

# WASHBURN UNIVERSITY STUDENT CREDIT HOURS Thousands