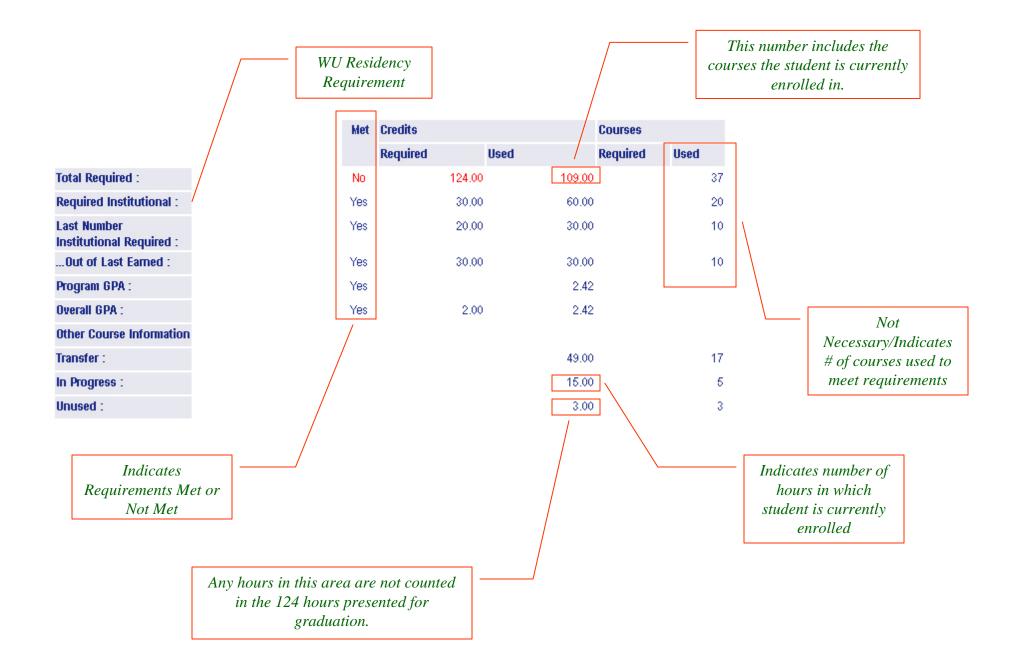

ter of Business Admin. | Information/Ignore                |   | Request Number :           | 17           |                                 |
| Level :       | Graduate                  |                                   |   | Results as of :            | Oct 19, 2004 |                                 |
| Majors :      | Business                  |                                   |   | Minors :                   |              |                                 |
| Departments : | School of Business        |                                   |   | Concentrations :           |              |                                 |
|               |                           |                                   |   |                            |              |                                 |



|                       | Area | <sup>:</sup> Finance Major - | Not Met                  |              | Overall Area Not M                     | et   |            |                                | Г                              | H = Hon              |
|-----------------------|------|------------------------------|--------------------------|--------------|----------------------------------------|------|------------|--------------------------------|--------------------------------|----------------------|
|                       |      | Condition Rule               | Subject Attribute        | Low          | High Required Credits Required Courses | Term | Subject    | Course Title                   | Attribute Credits Grade Source | Taken a              |
|                       | Yes